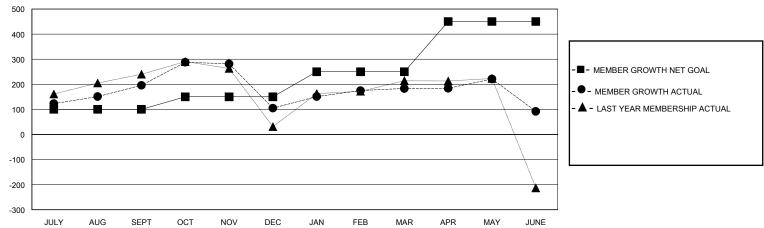

## District 324 H

Results as of: 6/30/2024

| GMT: | LOCATION INDIA | GMT CA |
|------|----------------|--------|
|      |                |        |

|                       | Club          | S         |               |                       | Men                   | nbers                   |                                                    |
|-----------------------|---------------|-----------|---------------|-----------------------|-----------------------|-------------------------|----------------------------------------------------|
| RESULTS FOR 2023-2024 |               |           |               | RESULTS FOR 2023-2024 |                       |                         |                                                    |
| QUARTER               | NEW CLUB GOAL | NEW CLUBS | DROPPED CLUBS | QUARTER MEMB          | ER GROWTH NET<br>GOAL | MEMBER GROWTH<br>ACTUAL | DROPPED<br>MEMBERS ACTUAL<br>(including transfers) |
| JULY/AUG/SEPT         | 3             | 2         | 2             | JULY/AUG/SEPT         | 100                   | 235                     | 32                                                 |
| OCT/NOV/DEC           | 3             | 1         | 5             | OCT/NOV/DEC           | 50                    | 139                     | 225                                                |
| JAN/FEB/MAR           | 2             | 2         | 1             | JAN/FEB/MAR           | 100                   | 149                     | 50                                                 |
| APR/MAY/JUNE          | 2             | 6         | 0             | APR/MAY/JUNE          | 200                   | 179                     | 261                                                |

## GOALS AND ACTUAL MEMBERS CUMULATIVE

| DROPPED CLUBS: 8 |     | 91 CLUBS OF 114 ADDED 1 OR MORE<br>NEW MEMBERS | GENDER DISTRIBUTION  MALE 2,684 (85.02%) |              |     |
|------------------|-----|------------------------------------------------|------------------------------------------|--------------|-----|
| DROPPED MEMBERS  |     |                                                | FEMALE                                   | 473 (14.98%) |     |
| DECEASED         | 4   | CLICK HERE FOR CUMULATIVE                      | TOTAL FAMILY UNIT MEMBERS                |              | 759 |
| CLUB CANCELLED   | 135 | MEMBERSHIP DATA                                |                                          |              |     |
| OTHER            | 429 |                                                | FAMILY MEMBERS PAYING HALF DUES          |              | 452 |
| TOTAL            | 568 |                                                |                                          |              |     |