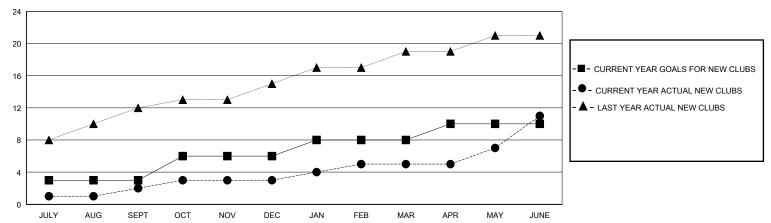

## District 324 H

Results as of: 6/30/2024

| GMT: | LOCATION INDIA | GMT CA |
|------|----------------|--------|
|      |                |        |

|                       | Club          | S         |               |                       | Men                   | nbers                   |                                                    |
|-----------------------|---------------|-----------|---------------|-----------------------|-----------------------|-------------------------|----------------------------------------------------|
| RESULTS FOR 2023-2024 |               |           |               | RESULTS FOR 2023-2024 |                       |                         |                                                    |
| QUARTER               | NEW CLUB GOAL | NEW CLUBS | DROPPED CLUBS | QUARTER MEMB          | ER GROWTH NET<br>GOAL | MEMBER GROWTH<br>ACTUAL | DROPPED<br>MEMBERS ACTUAL<br>(including transfers) |
| JULY/AUG/SEPT         | 3             | 2         | 2             | JULY/AUG/SEPT         | 100                   | 235                     | 32                                                 |
| OCT/NOV/DEC           | 3             | 1         | 5             | OCT/NOV/DEC           | 50                    | 139                     | 225                                                |
| JAN/FEB/MAR           | 2             | 2         | 1             | JAN/FEB/MAR           | 100                   | 149                     | 50                                                 |
| APR/MAY/JUNE          | 2             | 6         | 0             | APR/MAY/JUNE          | 200                   | 179                     | 261                                                |

## GOALS AND ACTUAL NEW CLUBS CUMULATIVE